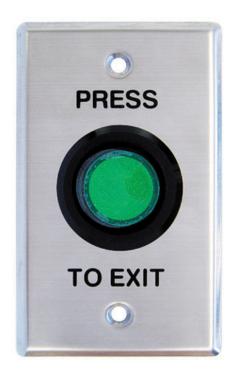

High quality stainless steel press to exit engraved plate with flush green plastic illuminated round button.

## SPRL2241

FLUSH ROUND BUTTON ON STANDARD STAINLESS STEEL PLATE WITH 12VDC ILLUMINATED GREEN LIGHT

Sprint Intercom & Security Pty Ltd ABN 17 976 867 877 1/7 Chaplin Drive Lane Cove NSW 2066 Australia Telephone + 61 2 9427 2677 Facsimile + 61 2 9427 6886 sales@sprintintercom.com.au www.sprintintercom.com.au

| Technical Data                                 |                           |
|------------------------------------------------|---------------------------|
| IP RATING                                      | INTERNAL USE ONLY         |
| ILLUMINATION                                   | 12VDC GREEN               |
| DIMENSIONS (mm)                                | 115 (H) x 70 (W) x 37 (W) |
| Internal residential & commercial applications |                           |
| Press to exit engraved on plate                |                           |
| NO/NC Contacts                                 |                           |